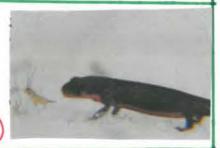

# ・数が少なくなった主里由

しせいかかなくなった田もなくなってい る虫もヘリアカハライモリのえさも少な くなったようた。(大洲市長浜りくしゅうでは、関いたところ重にアカハライモリがなかれていたといっていた。

アカハライモリのよう体かいかさなコオロギをねらっている一个

RSCN8414

RSCN8444

RSCN8453

木 虫も少したべていた。

コオロキ"を PSCN8474 アプラス ちたないろ。

RSCN8475