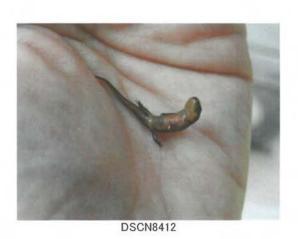

### 6. 今後、どんな生きものについて学んでみたいか

かえるについてまながたりです。とくにカジカかエノ にしたいです。かえるもさわりたりに同じなかまだからですイモリの赤ちゃんかはつきろく。※20168118とままでかりたけは死してでかりつたでは生まで

かたちをかえて大きくなっているたまご。死んだななかかはことに

えた出田にいるミジンコだけどさかじに行ったが したくさんとれなかった。度でかったでラインジェリンプが満出をあたえる。

きた。すこし大きくなりお虫を食べ でラインジュリンプはまい日がたえた。るよろになった。 よろんでたくははかておなかかわれんが色になる。

1%1朝みたう上

。だっかを何回せくながら大うかはっきり きくなってもだっている。えだした

りくしていててよう体になる皮をたべていた。