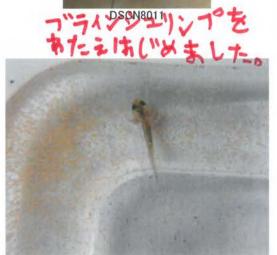

### 6. 今後、どんな生きものについて学んでみたいか

かえるについてまながたりです。とくにカジカかエノ にしたいです。かえるもさわりたりに同じなかまだからですイモリの赤ちゃんかはつきろく。※20168118とままでかりたけは死してでかりつたでは生まで

かたちをかえて大きくなっているたまご。死んだななかかはことに

えた出田にいるミジンコだけどさかじに行ったが したくさんとれなかった。度でかったでラインジェリンプが満出をあたえる。

きた。すこし大きくなりお虫を食べ でラインジュリンプはまい日がたえた。るよろになった。 よろんでたくははかておなかかわれんが色になる。

1%1朝みたう上

。だっかを何回せくながら大うかはっきり きくなってもだっている。えだした

りくしていててよう体になる皮をたべていた。