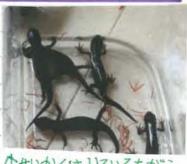

个しっぽが、太いオス。

### 4. 各パートナーズ施設へ行って、どうやって調べたのか

愛媛県生物多様性センター(右写真) べんきょうをした。

きと山たんさくて"かかねずあのす をみつけた。ねずみか"し"ょうかになをっくっているので"おと"る 愛媛県総合科学博物館いた。生生モルラくりしていた。

またごムケリをさわったりほかの

愛媛県立とべ動物園へじまさわらしてもらった。

先生にたくさんかはなしをきかせてもらった。されったりしてたのしから面河山岳博物館た。