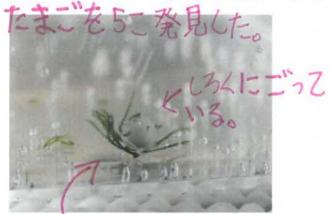

# アカハライモリを発見した場戸斤

の面に可で先生と数すてもらったた場所一

②新居浜市の里山たんさくて、ほぞい水がな

がれている所にアカハライモリがフひきいました。

3かりライモリをさかしていたときしましばせんにあ

いました。さかしてもできてくれました。外大洲市

9月下旬八幡沒の山の上のき也にいた。小さめのアカハライモリ6か生

もらったからそだでることしてした。マカハライもりのいるかんきょう…

山が川かあるししせんかあれ虫がいる。水がきれい。