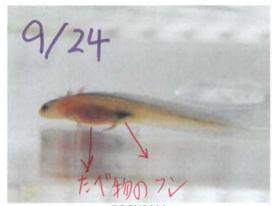

DSCN8088

RSCN8057

前足からでてくる。

かなかたべたものがすけてみえる。

たし小さな足がかえている

[30]

DSCN8645

DSCN8646