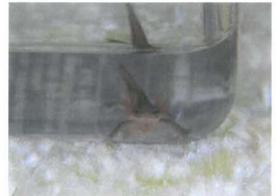

DSCN8088

RSCN8057

前足からでてくる。

かなかたべたものがすけてみえる。

たし小さな足がかえている

[30]

DSCN8645

DSCN8646

DSCN8649

PSCN8651 うでのな残りなってきた。

DSCN8654

DSCN8660

RSCN8285

か気を与たえろようになった。

RSCN8288

RSCN8289