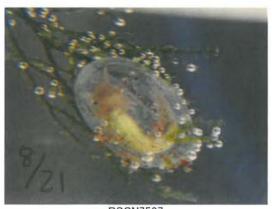

けんかしなからか出をたい

2016年8月18日~12月までのアカハライモリの赤ちゃんのキろく (すり)

18/18まだ目もなくときどきびくっと、 動いていた。

18/21 おなかなきいろいをかかいでできた。しらいてみると、これはえいようのある物だった。

8月旧米がをしている。たらほくか、

せんねんなからずとんでいた。

8/21

**RSCN7588** 