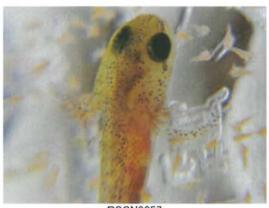

DSCN8088

RSCN8057

前足からでてくる。

かなかたべたものがすけてみえる。

たし小さな足がかえている

[30]

DSCN8645

DSCN8646