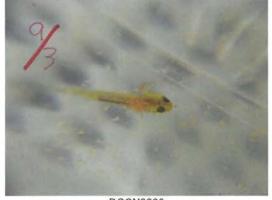

# アカハライモリを発見した場戸斤

の面に可で先生と数すてもらったた場所一

②新居浜市の里山たんさくて、ほぞい水がな

がれている所にアカハライモリがフひきいました。

3かりライモリをさかしていたときしましばせんにあ

いました。さかしてもできてくれました。外大洲市

9月下旬八幡沒の山の上のき也にいた。小さめのアカハライモリ6か生

もらったからそだでることしてした。マカハライもりのいるかんきょう…

山が川かあるししせんかあれ虫がいる。水がきれい。