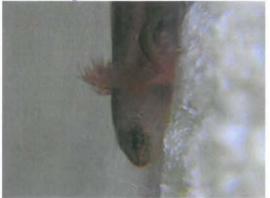

### 6. 今後、どんな生きものについて学んでみたいか

かえるについてまながたりです。とくにカジカかエノ にしたいです。かえるもさわりたりに同じなかまだからですイモリの赤ちゃんかはつきろく。※20168118とままでかりたけは死してでかりつたでは生まで

かたちをかえて大きくなっているたまご。死んだななかかはことに

えた出田にいるミジンコだけどさかじに行ったが したくさんとれなかった。度でかったでラインジェリンプが満出をあたえる。

きた。すこし大きくなりお虫を食べ でラインジュリンプはまい日がたえた。るよろになった。 よろんでたくははかておなかかわれんが色になる。

1%1朝みたう上

。だっかを何回せくながら大うかはっきり きくなってもだっている。えだした

りくしていててよう体になる皮をたべていた。