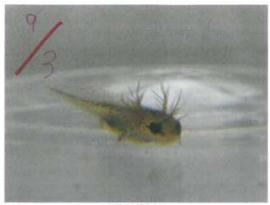

### 6. 今後、どんな生きものについて学んでみたいか

かえるについてまながたりです。とくにカジカかエノ にしたいです。かえるもさわりたりに同じなかまだからですイモリの赤ちゃんかはつきろく。※20168118とままでかりたけは死してでかりつたでは生まで

かたちをかえて大きくなっているたまご。死んだななかかはことに

えた出田にいるミジンコだけどさかじに行ったが したくさんとれなかった。度でかったでラインジェリンプが満出をあたえる。

きた。すこし大きくなりお虫を食べ でラインジュリンプはまい日がたえた。るよろになった。 よろんでたくははかておなかかわれんが色になる。

1%1朝みたう上

。だっかを何回せくながら大うかはっきり きくなってもだっている。えだした

りくしていててよう体になる皮をたべていた。