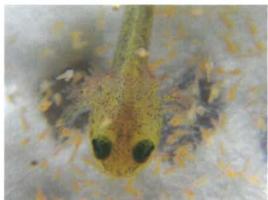

DSCN8088

RSCN8057

前足からでてくる。

かなかたべたものがすけてみえる。

たし小さな足がかえている

[30]

DSCN8645

DSCN8646