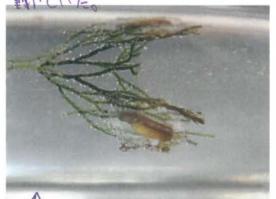

けんかしなからか出をたい

2016年8月18日~12月までのアカハライモリの赤ちゃんのキろく (すり)

18/18まだ目もなくときどきびくっと、 動いていた。

18/21 おなかなきいろいをかかいでできた。しらいてみると、これはえいようのある物だった。

8月旧米がをしている。たらほくか、

せんねんなからずとんでいた。

8/21

**RSCN7588** 

1 RSCN7597 1 日とかれか。みえている。