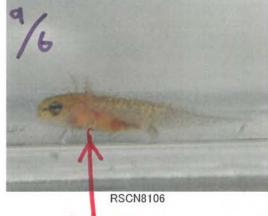

# アカハライモリを発見した場戸斤

の面に可で先生と数すてもらったた場所一

②新居浜市の里山たんさくて、ほぞい水がな

がれている所にアカハライモリがフひきいました。

3かりライモリをさかしていたときしましばせんにあ

いました。さかしてもできてくれました。外大洲市

9月下旬八幡沒の山の上のき也にいた。小さめのアカハライモリ6か生

もらったからそだでることしてした。マカハライもりのいるかんきょう…