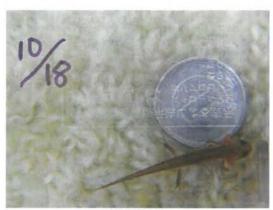

DSCN8088

RSCN8057

前足からでてくる。

かなかたべたものがすけてみえる。

たし小さな足がかえている

[30]

DSCN8645

DSCN8646