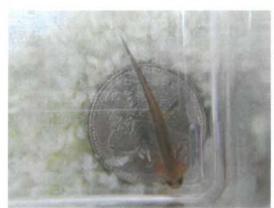

DSCN8088

RSCN8057

前足からでてくる。

かなかたべたものがすけてみえる。

たし小さな足がかえている

[30]

DSCN8645

DSCN8646