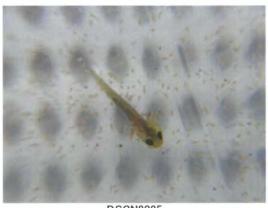

# たまごと代は、一日一日へんかがはかり。

826目がしっかりてきている。

8/26 よく動りではる。

RSCN7971

めだかの赤られずかたいだ。

性まれたほかがりなのにたけいろかけばかい。

DSCN8013

DSCN8016

好くものしかたかないよく他のでよかった。

DSCN8022

DSCN8025

DSCN8026

DSCN8029

RSCN7998

フッラインシュリンプ目がある。

RSCN8039