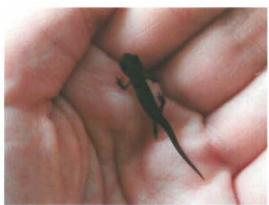

# えひめいきもの応援キッズレポートで説前

貓臭野武蹈

作成日 12月31日

1.選んだ生きものの名前

※写真やスケッチがある場合は、このレポートと一緒に提出してください。

種名アカハライモリ

學名 Cynops pyrrhogaster

<sup>えであけん</sup> 愛媛県レッドデータブックのカテゴリー