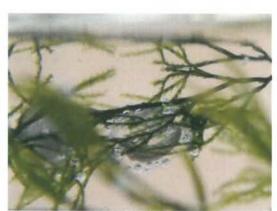

けんかしなからか出をたい

2016年8月18日~12月までのアカハライモリの赤ちゃんのキろく (すり)

18/18まだ目もなくときどきびくっと、 動いていた。

18/21 おなかなきいろいをかかいでできた。しらいてみると、これはえいようのある物だった。

8月旧米がをしている。たらほくか、

せんねんなからずとんでいた。

8/21

**RSCN7588** 