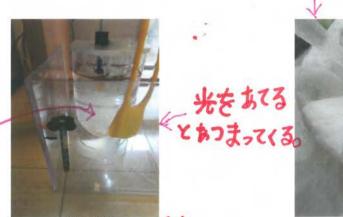

### 6. 今後、どんな生きものについて学んでみたいか

かえるについてまながたりです。とくにカジカかエノ にしたいです。かえるもさわりたりに同じなかまだからですイモリの赤ちゃんかはつきろく。※20168118とままでかりたけは死してでかりつたでは生まで

かたちをかえて大きくなっているたまご。死んだななかかはことに

えた出田にいるミジンコだけどさかじに行ったが したくさんとれなかった。度でかったでラインジェリンプが満出をあたえる。