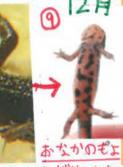

### 6. 今後、どんな生きものについて学んでみたいか

かえるについてまながたりです。とくにカジカかエノ にしたいです。かえるもさわりたりに同じなかまだからですイモリの赤ちゃんかはつきろく。※20168118とままでかりたけは死してでかりつたでは生まで

かたちをかえて大きくなっているたまご。死んだななかかはことに

えた出田にいるミジンコだけどさかじに行ったが したくさんとれなかった。度でかったでラインジェリンプが満出をあたえる。

きた。すこし大きくなりお虫を食べ でラインジュリンプはまい日がたえた。るよろになった。 よろんでたくははかておなかかわれんが色になる。

1%1朝みたう上

。だっかを何回せくながら大うかはっきり きくなってもだっている。えだした

りくしていててよう体になる皮をたべていた。