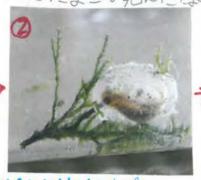

けんかしなからか出をたい

2016年8月18日~12月までのアカハライモリの赤ちゃんのキろく (すり)

18/18まだ目もなくときどきびくっと、 動いていた。

18/21 おなかなきいろいをかかいでできた。しらいてみると、これはえいようのある物だった。

8月旧米がをしている。たらほくか、

せんねんなからずとんでいた。

8/21

**RSCN7588** 

1 RSCN7597 1 日とかれか。みえている。