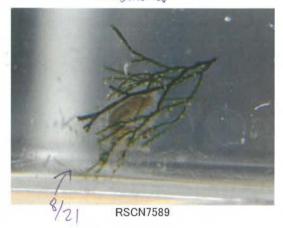

けんかしなからか出をたい

2016年8月18日~12月までのアカハライモリの赤ちゃんのキろく (すり)

18/18まだ目もなくときどきびくっと、 動いていた。

18/21 おなかなきいろいをかかいでできた。しらいてみると、これはえいようのある物だった。

8月旧米がをしている。たらほくか、

せんねんなからずとんでいた。

8/21

**RSCN7588** 