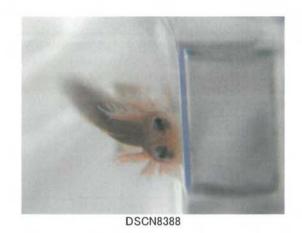

DSCN8088

RSCN8057

前足からでてくる。

かなかたべたものがすけてみえる。

たし小さな足がかえている

[30]

DSCN8645

DSCN8646