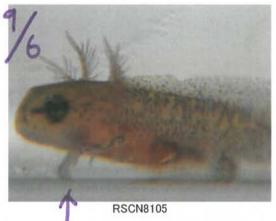

# アカハライモリを発見した場戸斤

の面に可で先生と数すてもらったた場所一

②新居浜市の里山たんさくて、ほぞい水がな

がれている所にアカハライモリがフひきいました。

3かりライモリをさかしていたときしましばせんにあ

いました。さかしてもできてくれました。外大洲市

9月下旬八幡沒の山の上のき也にいた。小さめのアカハライモリ6か生

もらったからそだでることしてした。マカハライもりのいるかんきょう…