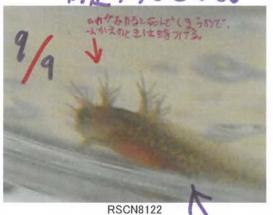

けんかしなからか出をたい

2016年8月18日~12月までのアカハライモリの赤ちゃんのキろく (すり)

18/18まだ目もなくときどきびくっと、 動いていた。

18/21 おなかなきいろいをかかいでできた。しらいてみると、これはえいようのある物だった。

8月旧米がをしている。たらほくか、

せんねんなからずとんでいた。

8/21

**RSCN7588** 

1 RSCN7597 1 日とかれか。みえている。