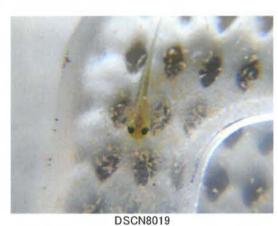

けんかしなからか出をたい

2016年8月18日~12月までのアカハライモリの赤ちゃんのキろく (すり)

18/18まだ目もなくときどきびくっと、 動いていた。

18/21 おなかなきいろいをかかいでできた。しらいてみると、これはえいようのある物だった。

8月旧米がをしている。たらほくか、

せんねんなからずとんでいた。

8/21

**RSCN7588** 

1 RSCN7597 1 日とかれか。みえている。