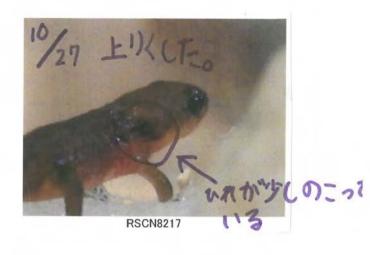

けんかしなからか出をたい

2016年8月18日~12月までのアカハライモリの赤ちゃんのキろく (すり)

18/18まだ目もなくときどきびくっと、 動いていた。

18/21 おなかなきいろいをかかいでできた。しらいてみると、これはえいようのある物だった。

8月旧米がをしている。たらほくか、

せんねんなからずとんでいた。

8/21

**RSCN7588** 

1 RSCN7597 1 日とかれか。みえている。