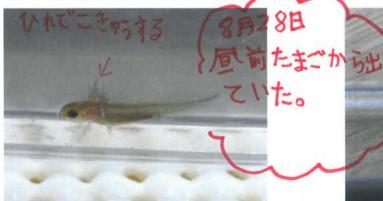

### 6. 今後、どんな生きものについて学んでみたいか

かえるについてまながたりです。とくにカジカかエノ にしたいです。かえるもさわりたりに同じなかまだからですイモリの赤ちゃんかはつきろく。※20168118とままでかりたけは死してでかりつたでは生まで

かたちをかえて大きくなっているたまご。死んだななかかはことに

えた出田にいるミジンコだけどさかじに行ったが したくさんとれなかった。度でかったでラインジェリンプが満出をあたえる。

けんかしなからか出をたい

2016年8月18日~12月までのアカハライモリの赤ちゃんのキろく (すり)

18/18まだ目もなくときどきびくっと、 動いていた。

18/21 おなかなきいろいをかかいでできた。しらいてみると、これはえいようのある物だった。

8月旧米がをしている。たらほくか、

せんねんなからずとんでいた。

8/21

**RSCN7588** 