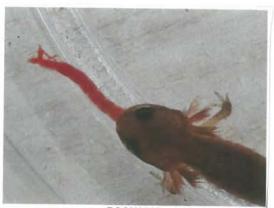

DSCN8088

RSCN8057

前足からでてくる。

かなかたべたものがすけてみえる。

たし小さな足がかえている

[30]

DSCN8645

DSCN8646