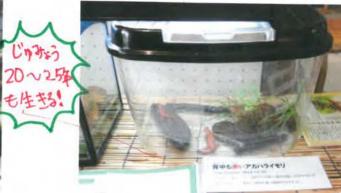

# アカハライモリを発見した場戸斤

の面に可で先生と数すてもらったた場所一

②新居浜市の里山たんさくて、ほぞい水がな

がれている所にアカハライモリがフひきいました。

3かりライモリをさかしていたときしましばせんにあ

いました。さかしてもできてくれました。外大洲市

9月下旬八幡沒の山の上のき也にいた。小さめのアカハライモリ6か生

もらったからそだでることしてした。マカハライもりのいるかんきょう…

山が川かあるししせんかあれ虫がいる。水がきれい。