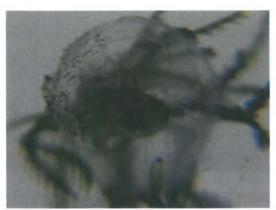

### 6. 今後、どんな生きものについて学んでみたいか

かえるについてまながたりです。とくにカジカかエノ にしたいです。かえるもさわりたりに同じなかまだからですイモリの赤ちゃんかはつきろく。※20168118とままでかりたけは死してでかりつたでは生まで

かたちをかえて大きくなっているたまご。死んだななかかはことに

えた出田にいるミジンコだけどさかじに行ったが したくさんとれなかった。度でかったでラインジェリンプが満出をあたえる。

きた。すこし大きくなりお虫を食べ でラインジュリンプはまい日がたえた。るよろになった。 よろんでたくははかておなかかわれんが色になる。

1%1朝みたう上

。だっかを何回せくながら大うかはっきり きくなってもだっている。えだした

りくしていててよう体になる皮をたべていた。