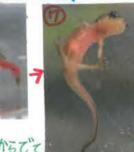

### 6. 今後、どんな生きものについて学んでみたいか

かえるについてまながたりです。とくにカジカかエノ にしたいです。かえるもさわりたりに同じなかまだからですイモリの赤ちゃんかはつきろく。※20168118とままでかりたけは死してでかりつたでは生まで

かたちをかえて大きくなっているたまご。死んだななかかはことに

えた出田にいるミジンコだけどさかじに行ったが したくさんとれなかった。度でかったでラインジェリンプが満出をあたえる。

きた。すこし大きくなりお虫を食べ でラインジュリンプはまい日がたえた。るよろになった。 よろんでたくははかておなかかわれんが色になる。

1%1朝みたう上

。だっかを何回せくながら大うかはっきり きくなってもだっている。えだした

りくしていててよう体になる皮をたべていた。