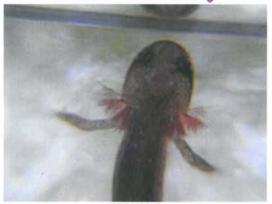

DSCN8088

RSCN8057

前足からでてくる。

かなかたべたものがすけてみえる。

たし小さな足がかえている

[30]

DSCN8645

DSCN8646

DSCN8649

PSCN8651 うでのな残りなってきた。

DSCN8654

DSCN8660

RSCN8285

か気を与たえろようになった。

RSCN8288

RSCN8289