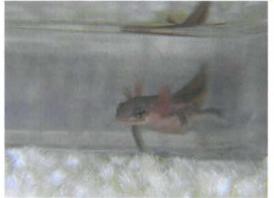

# アカハライモリを発見した場戸斤

の面に可で先生と数すてもらったた場所一

②新居浜市の里山たんさくて、ほぞい水がな

がれている所にアカハライモリがフひきいました。

3かりライモリをさかしていたときしましばせんにあ

いました。さかしてもできてくれました。外大洲市

9月下旬八幡沒の山の上のき也にいた。小さめのアカハライモリ6か生

もらったからそだでることしてした。マカハライもりのいるかんきょう…

山が川かあるししせんかあれ虫がいる。水がきれい。