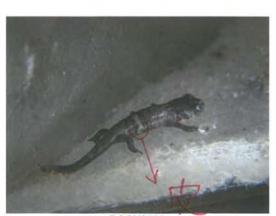

せんねんなからずとんでいた。



8/21

**RSCN7588** 



1 RSCN7597 1 日とかれか。みえている。



# たまごと代は、一日一日へんかがはかり。



826目がしっかりてきている。



8/26 よく動りではる。



RSCN7971



めだかの赤られずかたいだ。



性まれたほかがりなのにたけいろかけばかい。







DSCN8013



DSCN8016



好くものしかたかないよく他のでよかった。



DSCN8022



DSCN8025



DSCN8026



DSCN8029



RSCN7998



フッラインシュリンプ目がある。



RSCN8039



DSCN8088



RSCN8057



前足からでてくる。



かなかたべたものがすけてみえる。



たし小さな足がかえている

[30]





DSCN8645



DSCN8646







DSCN8649





PSCN8651 うでのな残りなってきた。



DSCN8654



DSCN8660



RSCN8285

か気を与たえろようになった。























RSCN8288



RSCN8289



RSCN8414



RSCN8444



RSCN8453



木 虫も少したべていた。



コオロキ"を PSCN8474 アプラス ちたないろ。



RSCN8475

# 



**DSCN8678** 



DSCN8680



**DSCN8683** 



DSCN8688



DSCN8690



DSCN8695



さいではいまでまで安かよりけて、その皮をすばや変かといた。かえるも同じことをするようたい。



まなかおとなになる前は死ぬかもしれないけといかなばらてほしいと思った。

[23]