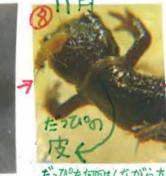

### 6. 今後、どんな生きものについて学んでみたいか

かえるについてまながたりです。とくにカジカかエノ にしたいです。かえるもさわりたりに同じなかまだからですイモリの赤ちゃんかはつきろく。※20168118とままでかりたけは死してでかりつたでは生まで

かたちをかえて大きくなっているたまご。死んだななかかはことに

えた出田にいるミジンコだけどさかじに行ったが したくさんとれなかった。度でかったでラインジェリンプが満出をあたえる。

きた。すこし大きくなりお虫を食べ でラインジュリンプはまい日がたえた。るよろになった。 よろんでたくははかておなかかわれんが色になる。

1%1朝みたう上

。だっかを何回せくながら大うかはっきり きくなってもだっている。えだした

りくしていててよう体になる皮をたべていた。