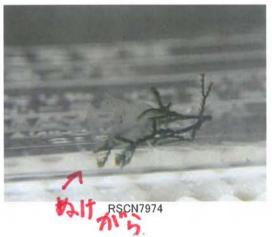

けんかしなからか出をたい

2016年8月18日~12月までのアカハライモリの赤ちゃんのキろく (すり)

18/18まだ目もなくときどきびくっと、 動いていた。

18/21 おなかなきいろいをかかいでできた。しらいてみると、これはえいようのある物だった。

8月旧米がをしている。たらほくか、

せんねんなからずとんでいた。

8/21

**RSCN7588** 

1 RSCN7597 1 日とかれか。みえている。