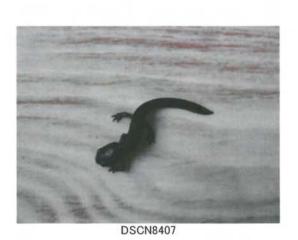

# アカハライモリを発見した場戸斤

の面に可で先生と数すてもらったた場所一

②新居浜市の里山たんさくて、ほぞい水がな

がれている所にアカハライモリがフひきいました。

3かりライモリをさかしていたときしましばせんにあ

いました。さかしてもできてくれました。外大洲市

9月下旬八幡沒の山の上のき也にいた。小さめのアカハライモリ6か生

もらったからそだでることしてした。マカハライもりのいるかんきょう…

山が川かあるししせんかあれ虫がいる。水がきれい。