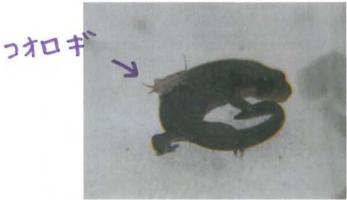

# ・数が少なくなった主里由

しせいかかなくなった田もなくなってい る虫もヘリアカハライモリのえさも少な くなったようた。(大洲市長浜りくしゅうでは、関いたところ重にアカハライモリがなかれていたといっていた。

アカハライモリのよう体かいかさなコオロギをねらっている一个

RSCN8414

RSCN8444

RSCN8453

木 虫も少したべていた。

コオロキ"を PSCN8474 アプラス ちたないろ。

RSCN8475