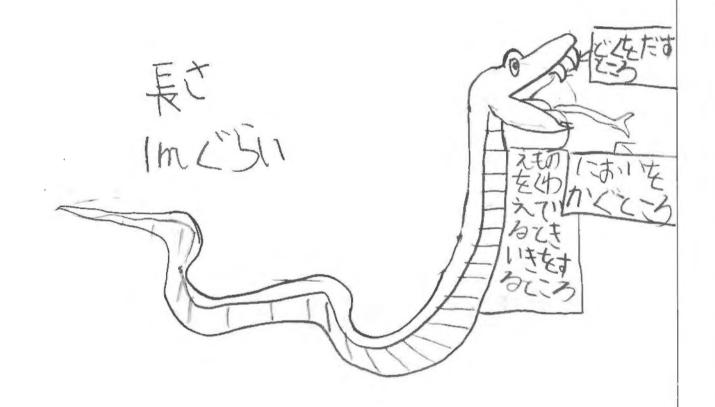

## 3. 選んだ生きものの特徴

\*\*\*。 予想していたこと

。かう気があって、ふまれたりしたらおそいかなって

oLETS. CLEETTC

のあじをすしかめますの

調べてみて分かったこと

きばからでとな出す

の空気中のにおいをかどためにしたを出してる