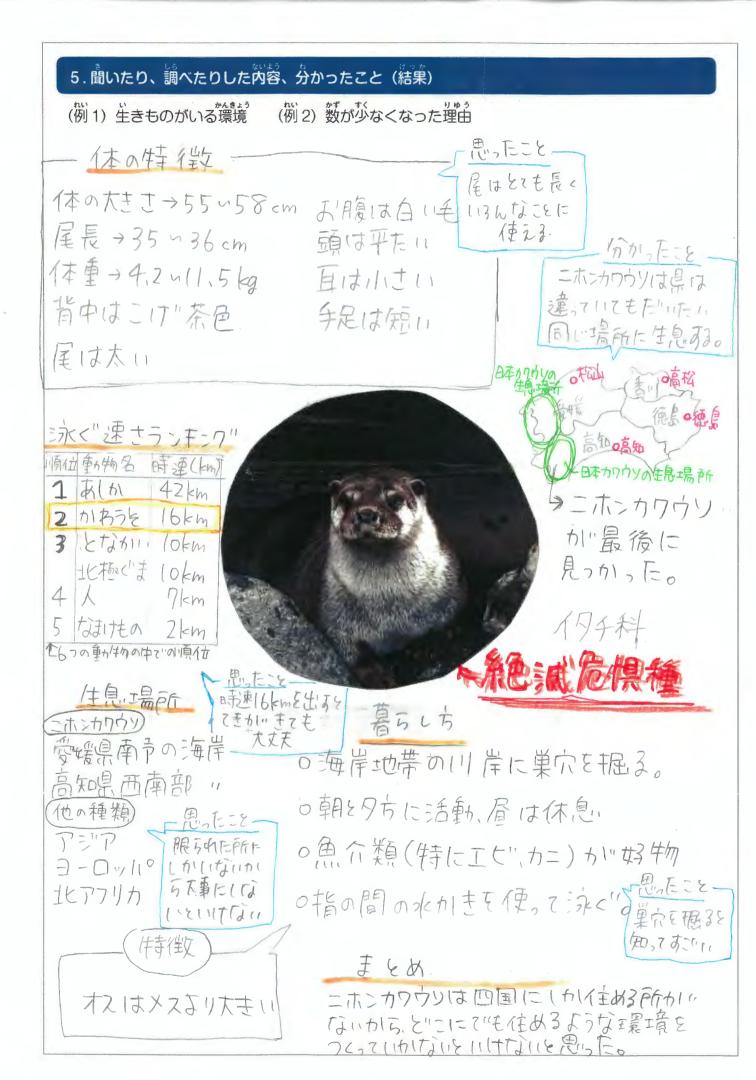

### 3.選んだ生きものの特徴

## 予想していたこと

- ・カワウンは、てきから身を守るために夜に活動 することかいりのいを思うの
- ・ニホンカワウソは日本にしか、住息してないと思う。

## 調べてみて分かったこと

- ·朝27方(=活動する。 ) 尾長→から6cm、(本重-4,2~(1、5/cg
- ·南市の海岸、高知県西南部、松崎)アニア、ヨーロッ/(ではアンカ
- ・オスはメスより大きいる
- ·海岸地带位长"(= 巢穴を掘って暮らす。 生まま16km
- ・角介類(エピ、カニ)かが好き。・看は休息
- 中足野地 指 明 中水 前 于 的 " 友 る 。