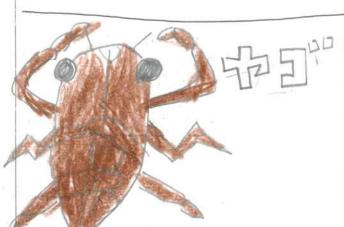

# えひめいきもの応援キッズレポートで説前

新赤木八点久

2017年 作成日 1月 17日火曜日

1.選んだ生きものの名前

※写真やスケッチがある場合は、このレポートと一緒に提出してください。

罐ノしゅちウトンオ"

がくめい

愛媛県レッドデータブックのカテゴリー糸色シ成合小真|紫真(CR+EN)

### 3.選んだ生きものの特徴

予想していたこと

とくちょうしま、大きさん呼ばられていま。ち月~6月に四国でそせいぞくします。

調べてみて分かったこと

全部のんとボマーそうだけというなイスとメスの見かけかはおしりに正とつかもようなイタかあるのは、オスカなにそないのかツスです。んとボの成虫か食べる虫は赤虫というかさな田んほん